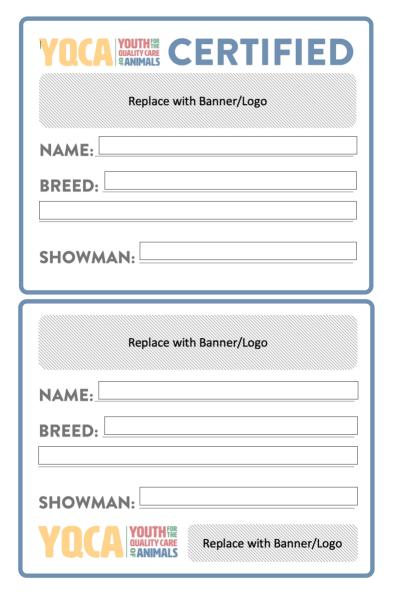

# YQCA Stall Card Templates

YQCA has developed several Stall Card templates that include the YQCA logo or YQCA Certified logo. These templates can be downloaded in Microsoft Word and are editable.

# **Download Stall Card Templates**

Here are a few examples; however, there are more in the folder linked above.