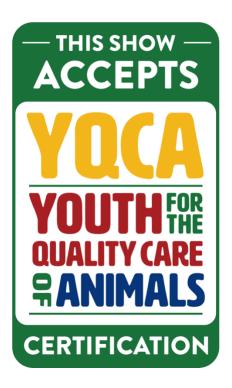

# YQCA Certified Badges

YQCA has three different "badges" that can be downloaded at the link below. One badge is for shows that "accept" YQCA, one badge for shows that "require" YQCA, and one general badge that states "YQCA Certified" – vertical and horizontal.

**Download Badges** 